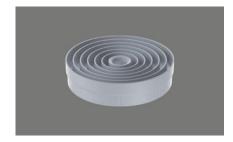

## Entry nozzle light grey PUEDL

> Web link

## **Product description**

BORA air inlet nozzle light grey PUEDL for S Pure, Pure Suitable for: PURU, PURA, PURSU, PURSA Automatic centring, quick commissioning

All BORA S Pure and Pure parts that come into contact with cooking vapours can be simply removed for cleaning. What's more, they take up little space in a dishwasher, so cleaning a cooktop extractor couldn't be any more convenient.