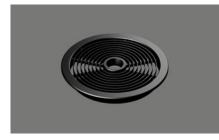

## BORA injection nozzle GP4ED

Dimensions

Article no. 40.002.247.00 Price CHF 101.- F excl. VAT

## **Product description**

BORA inlet nozzle GP4ED suitable for: BORA Basic , GP4 Follow-up article from BORA Inlet nozzle BEDAB All Black

All parts that come into contact with cooking vapours can be easily removed through the accessible, wide inlet opening. They can then be cleaned in the dishwasher, where they take up very little space.