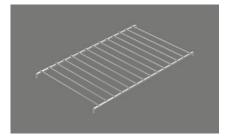

## **Product description**

BORA multi drawer level-grid MSER, dishwasher-safe shelf rack Dimension: 420 x 245 x 13 mm

In the case of the BORA multi-drawer MS290 / MSS290, the loading area can be extended using the shelf rack provided. The shelf rack is also suitable for dishes that should be heated at a lower temperature than those being kept warm on the BORA multi-drawer's heated glass base. The shelf rack can also be used to preheat crockery, whereas food can be heated at a higher temperature on the heated glass base. Up to 2 shelf racks can be used in the drawer at the same time.