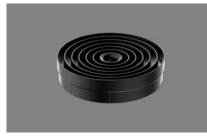

## Entry nozzle black PUED

Dimensions

Article no. 40.002.067.00 Price CHF 101.- F excl. VAT

## **Product description**

BORA air inlet nozzle black PUED for S Pure, Pure Suitable for: PURU, PURA, PURSU, PURSA Automatic centring, quick commissioning

All BORA S Pure and Pure parts that come into contact with cooking vapours can be simply removed for cleaning. What's more, they take up little space in a dishwasher, so cleaning a cooktop extractor couldn't be any more convenient.