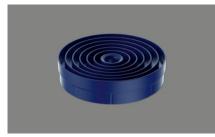

## Entry nozzle blue PUEDB

Dimensions

Article no. 40.002.072.00 Price CHF 101.- F excl. VAT

## **Product description**

BORA air inlet nozzle blue PUEDB for S Pure, Pure Suitable for: PURU, PURA, PURSU, PURSA Automatic centring, quick commissioning

All BORA S Pure and Pure parts that come into contact with cooking vapours can be simply removed for cleaning. What's more, they take up little space in a dishwasher, so cleaning a cooktop extractor couldn't be any more convenient.