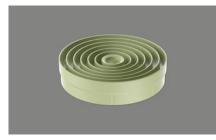

## Entry nozzle jade green PUEDJ

Dimensions

Article no. 40.002.070.00 Price CHF 101.- F excl. VAT

## **Product description**

BORA air inlet nozzle jade green PUEDJ for S Pure, Pure Suitable for: PURU, PURA, PURSU, PURSA Automatic centring, quick commissioning

All BORA S Pure and Pure parts that come into contact with cooking vapours can be simply removed for cleaning. What's more, they take up little space in a dishwasher, so cleaning a cooktop extractor couldn't be any more convenient.