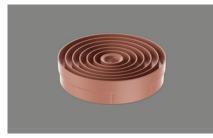

## Entry nozzle rose gold PUEDG

Dimensions

Article no. 40.002.068.00 Price CHF 101.- F excl. VAT

## **Product description**

BORA air inlet nozzle greige PUEDG for S Pure, Pure Suitable for: PURU, PURA, PURSU, PURSA Automatic centring, quick commissioning

All BORA S Pure and Pure parts that come into contact with cooking vapours can be simply removed for cleaning. What's more, they take up little space in a dishwasher, so cleaning a cooktop extractor couldn't be any more convenient.