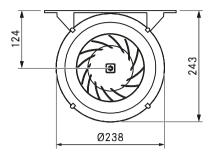

#### Technical data

| ieciiiicai uata                      |                            |
|--------------------------------------|----------------------------|
| Supply voltage                       | 220 – 240 V                |
| Frequency                            | 50 Hz                      |
| Power consumption                    | 124 W                      |
| Current consumption                  | 0.6 A                      |
| Power supply cable length            | 10 m                       |
| Dimensions (width x depth x height)  | 290 x 260 x 243 mm         |
| Weight (incl. accessories/packaging) | 4.5 kg                     |
| Casing material                      | Plastic / galvanised metal |
| duct connection                      | Ø 150 – 155 mm             |
| Maximum ambient temperature          | 55°C                       |
| Maximum flow volume                  | 749 m³/h                   |
| Maximum static pressure              | 400 Pa                     |