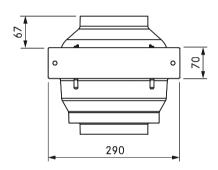

#### Technical data

| ieciiiicai uata                      |                            |
|--------------------------------------|----------------------------|
| Supply voltage                       | 220 – 240 V                |
| Frequency                            | 50 Hz                      |
| Power consumption                    | 124 W                      |
| Current consumption                  | 0.6 A                      |
| Power supply cable length            | 10 m                       |
| Dimensions (width x depth x height)  | 290 x 260 x 243 mm         |
| Weight (incl. accessories/packaging) | 4.5 kg                     |
| Casing material                      | Plastic / galvanised metal |
| duct connection                      | Ø 150 – 155 mm             |
| Maximum ambient temperature          | 55°C                       |
| Maximum flow volume                  | 749 m³/h                   |
| Maximum static pressure              | 400 Pa                     |