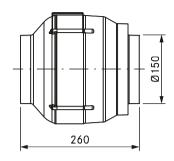

#### Technical data

| ieciiiicai uata                      |                            |
|--------------------------------------|----------------------------|
| Supply voltage                       | 220 – 240 V                |
| Frequency                            | 50 Hz                      |
| Power consumption                    | 124 W                      |
| Current consumption                  | 0.6 A                      |
| Power supply cable length            | 10 m                       |
| Dimensions (width x depth x height)  | 290 x 260 x 243 mm         |
| Weight (incl. accessories/packaging) | 4.5 kg                     |
| Casing material                      | Plastic / galvanised metal |
| duct connection                      | Ø 150 – 155 mm             |
| Maximum ambient temperature          | 55°C                       |
| Maximum flow volume                  | 749 m³/h                   |
| Maximum static pressure              | 400 Pa                     |