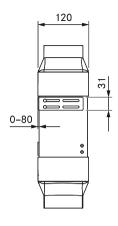

### **Technical data**

Dimensions width x depth x height 300 x 120 x 379 mm Thickness of insulation layer 25 mm Insulation area 0.198 m2 Weight (incl. accessories/packing) approx. 7.5 kg

Connection BORA Ecotube, 245 x 89 mm

## Technical data

| Dimensions (width x depth x height)  | 300 x 120 x 379 mm       |
|--------------------------------------|--------------------------|
| Weight (incl. accessories/packaging) | Approx. 7.5 kg           |
| Casing material                      | Galvanised steel/plastic |
| duct connection                      | BORA Ecotube             |