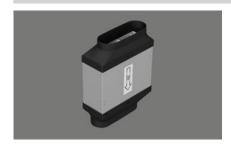

### BORA shallow silencer USDF > Web link

Article no. 40.002.248.00

Price CHF 241.- O excl. VAT

### **Technical data**

Dimensions width x depth x height 300 x 120 x 379 mm Thickness of insulation layer 25 mm Insulation area 0.198 m2 Weight (incl. accessories/packing) approx. 7.5 kg

Connection BORA Ecotube, 245 x 89 mm

Product description
Flat plate silencer for insulating the sound transmission of building components
Reduction of the sound pressure level by approx. 8 dB (A)
Silencer cannot be shortened in length

Scope of delivery USDF Operating and installation instructions Fastening screw set 2 fixing brackets