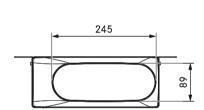

### **Technical data**

Dimensions width x depth x height 300 x 120 x 379 mm Thickness of insulation layer 25 mm Insulation area 0.198 m2 Weight (incl. accessories/packing) approx. 7.5 kg

Connection BORA Ecotube, 245 x 89 mm

## Technical data

| Dimensions (width x depth x height)  | 300 x 120 x 379 mm       |
|--------------------------------------|--------------------------|
| Weight (incl. accessories/packaging) | Approx. 7.5 kg           |
| Casing material                      | Galvanised steel/plastic |
| duct connection                      | BORA Ecotube             |