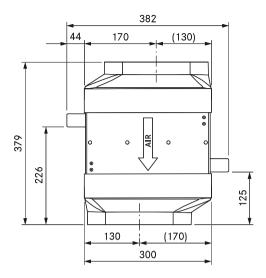

### **Technical data**

Dimensions width x depth x height 300 x 120 x 379 mm Thickness of insulation layer 25 mm Insulation area 0.198 m2 Weight (incl. accessories/packing) approx. 7.5 kg

Connection BORA Ecotube, 245 x 89 mm

## Technical data

| Dimensions (width x depth x height)  | 300 x 120 x 379 mm       |
|--------------------------------------|--------------------------|
| Weight (incl. accessories/packaging) | Approx. 7.5 kg           |
| Casing material                      | Galvanised steel/plastic |
| duct connection                      | BORA Ecotube             |