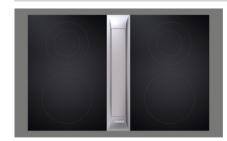

# BORA Set PKAS3 + 2x PKCH3, Professional 3.0

> Web link

Article no. 40.002.300.00

**VRG** 10.00 Price CHF 6323.- O excl. VAT

## BORA Professional 3.0 set offer consisting of PKAS3 and 2 x PKCH3

# Scope of delivery "Hyper PKCH3" set offer

- 1 PKAS3 hob extraction system, the compact system in which fan motor and hob extraction form one unit (40.002.233.00) 2 PKCH3 hobs (40.002.237.00)

Planning note: With these appliances, the duct connection is designed for the BORA Ecotube duct system. To connect BORA Ecotube (connection 245 x 89 mm) with Naber connections (222 x 89 mm), an adapter (EFA, 40.001.779.00) is available / can be ordered separately.