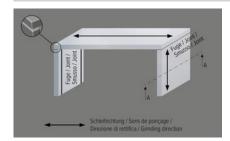

## Further product information

The customised version with side panels is made from individual legs. Larger dimensions, pinch-off edge flush and the connection of side panels and mitred shelf surface on request.