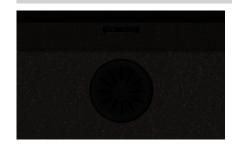

# 3 1/2" TouchFlow | Matte black

> Web link

Model 3 ½" TouchFlow | Matte black Article no. 40.002.559.02

Price CHF 197.- F excl. VAT

Dimensions 0x0x0mm

### Additional cost for coated valve components:

3 ½" TouchFlow, sFlow type S, DEC coating, matte black

# Contents of delivery:

Plunger, valve bell, strainer insert, overflow stop and overflow cap with DEC coating, matte black