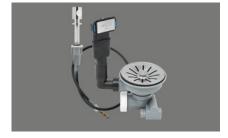

## **Product description**

sFlow 3 ½" extra small strainer basket wastes with concealed overflow, with swivelling overflow cap, pull-up knob Advant chromed, top sieve basket (formerly type S), strainer insert Ø 110 mm, stainless steel matt, for sink depth 165 - 175 mm

>> Link to the installation video for this valve when dismantling / installing as "flush installation" or "surface-mounted installation". Or during service, if a spare part is required. All sinks at Suter Inox AG are supplied with the valve fitted and can be used ready for installation in any substructure.