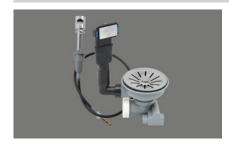

## **Product description**

sFlow 3 ½" extra small strainer basket wastes with concealed overflow, with swivelling overflow cap, pull-up knob Prime chromed, top sieve basket (formerly type S), strainer insert Ø 110 mm, stainless steel matt, for sink depth 165 - 175 mm