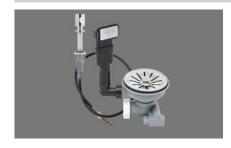

## Valve rs pol.sink depth>165mm,Advant,swivelling overflow cap

> Web link

**Article no.** 40.002.339.00

Price CHF 227.- F excl. VAT

## **Product description**

sFlow 3 ½" extra small strainer basket wastes with concealed overflow, with swivelling overflow cap, pull-up knob Advant chromed, top sieve basket (formerly type S), strainer insert Ø 110 mm, stainless steel polished, for sink depth 165 - 175 mm