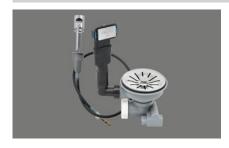

## **Product description**

sFlow 3 ½" extra small strainer basket wastes with concealed overflow, with swivelling overflow cap, pull-up knob Prime chromed, top sieve basket (formerly type S), strainer insert Ø 110 mm, stainless steel polished, for sink depth 165 - 175 mm