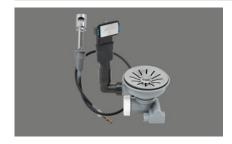

## Valve rs matt.sink depth>165mm,Prime,swivelling overflow cap

> Web link

**Article no.** 40.002.315.00

Price CHF 222.- F excl. VAT

## **Product description**

sFlow 3 ½" extra small strainer basket wastes with concealed overflow, with swivelling overflow cap, pull-up knob Prime chromed, top sieve basket (formerly type S), strainer insert Ø 110 mm, stainless steel matt, for sink depth 165 - 175 mm

>> Link to the installation video for this valve when dismantling / installing as "flush installation" or "surface-mounted installation". Or during service, if a spare part is required. All sinks at Suter Inox AG are supplied with the valve fitted and can be used ready for installation in any substructure.