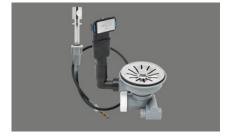

## **Product description**

sFlow 3 ½" extra small strainer basket wastes with concealed overflow, with swivelling overflow cap, pull-up knob Advant chromed, top sieve basket (formerly type S), strainer insert Ø 110 mm, stainless steel polished, for sink depth 165 - 175 mm