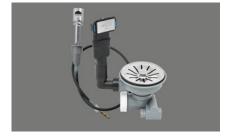

## **Product description**

sFlow 3 ½" extra small strainer basket wastes with concealed overflow, with swivelling overflow cap, pull-up knob Prime chromed, top sieve basket (formerly type S), strainer insert Ø 110 mm, stainless steel polished, for sink depth 165 - 175 mm